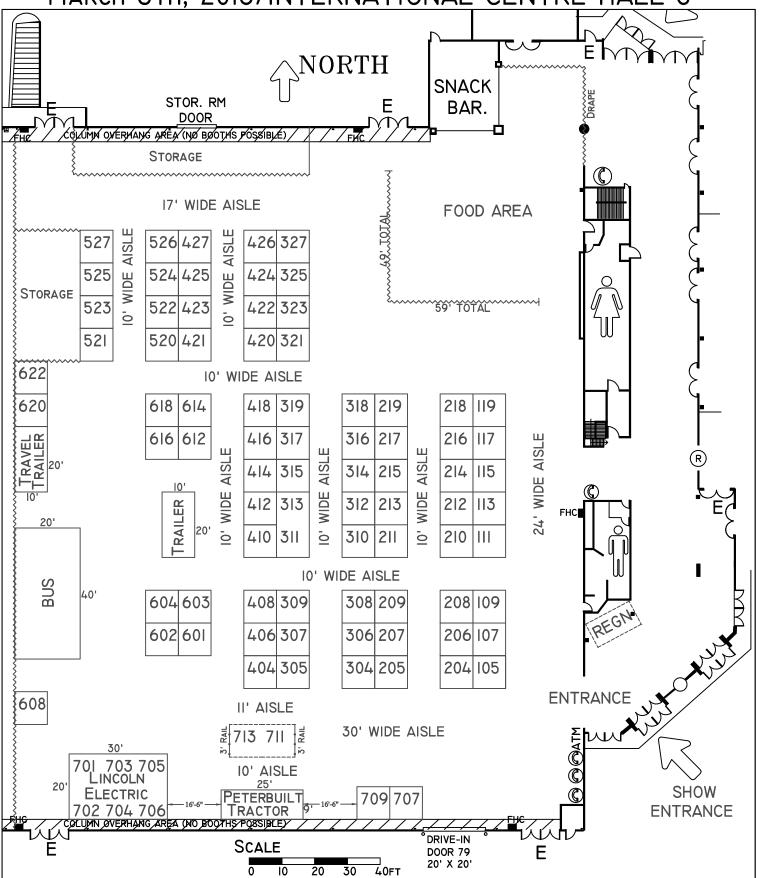

PEEL HALTON WORKFORCE 2013

MARCH 6TH, 2013/INTERNATIONAL CENTRE-HALL 5

81-10'x10's, 1-10'x20' & 1-20'x30' BOOTHS

DATE OF PLAN: FEB 22ND, 2013

REV. # I: FEB 23RD, 2013. REV. # 2: FEB 25TH, 2013. REV. # 3: MAR IST, 2013.

## **Apprenticeship Career Connections 2013 Exhibitor listing**

| Exhibitor                                              | <b>Booth Number</b> |
|--------------------------------------------------------|---------------------|
| Centennial College                                     | 117 & 119           |
| Operating Engineers Training Institute of Ontario      | 707 &709            |
| Hi Mark OSTC Limited                                   | 307 & 309           |
| Robar Centre                                           | 614                 |
| Service Canada                                         | 525                 |
| SGT                                                    | 711                 |
| Sheridan College                                       | 217 & 219           |
| Pre-Apprenticeship Training Institute                  | 422                 |
| Electrical College of Canada                           | 521                 |
| Peel Career Assessment Services ( Employment Service)  | 523                 |
| YMCA                                                   | 325 & 327           |
| Ontario Youth Apprenticeship Progam (OYAP)             | 317                 |
| Apprentice Search                                      | 406 & 408           |
| Conestoga College                                      | 306 & 308           |
| The Canadian Welding Bureau (CWB)                      | 612                 |
| Ontario Truck Driving School                           | 622                 |
| Toromont CAT                                           | 205                 |
| The Centre for Skills Development and Traning          | 209                 |
| The Culinary Arts School of Ontario                    | 215                 |
| TradeUp for Success                                    | 213                 |
| Georgian College                                       | 218                 |
| U. S. Steel Canada                                     | 421                 |
| Lincoln Electric Company of Canada                     | 701-706             |
| VPI                                                    | 426                 |
| International Brotherhood of Electrical Workers (IBEW) | 305 & 404           |
| Canadian Apprenticeship Forum                          | 214                 |
| Centre for Education & Training - CAREER COACH         | 608                 |
| Wajax Equipment                                        | 113                 |
| Collège Boréal                                         | 316 & 318           |
| Acces Employment                                       | 304                 |
| Superior Pool, Spa & Leisure Ltd                       | 211                 |
| St Lawrence College                                    | 107 & 109           |
| Stratford Chefs School                                 | 216                 |
| Kriska Holdings Ltd                                    | 410 & 412           |
| Seneca College                                         | 208                 |
| City of Mississauga                                    | 319 & 418           |
| Sheet Metal & Roofers Local 30                         | 207                 |

| Toronto District School Board - Studio 500                | 206       |
|-----------------------------------------------------------|-----------|
| Martinrea International                                   | 105 & 204 |
| Humber College - School of Applied Technology             | 416       |
| Niagara College                                           | 321 & 323 |
| Humber Transportation Training Centre                     | 414       |
| Stanford International College of Business and Technology | 315       |
| Mohawk College                                            | 314       |
| Liaison College                                           | 312       |
| Canadian Association of Women in Construction             | 310       |
| Weldtech Training Inc.                                    | 520       |
| Christian Labour Association of Canada                    | 420       |
| Cambrian College                                          | 311 & 313 |
| Canadian Welding Skills                                   | 620       |
| Job Skills                                                | 524       |
| Ontario College of Trades                                 | 212       |
| Valiant Machine & Tool Inc                                | 210       |
| Reinforcing Steel Institute of Ontario                    | 111       |
| Academy of Hair Passion Inc                               | 115       |
| Mississauga Apprenticeship Office (MTUC)                  | 522       |
| Job Classified                                            | 425       |
| Employment News (Wall2wall)                               | 423       |
| West End Jobs                                             | 424       |
| Fanshawe College                                          | 604       |
| Institute of Technical Trades                             | 603       |
| Collision Industry Information Assistance                 | 527       |
| Niagara and Halton Skilled Trades Academy                 | 601       |
| Ontario Truck Training Academy                            | 713       |
| Provincial Store Fixtures Ltd                             | 618       |
| Ogwehoweh skills And Trades Training Centre               | 602       |